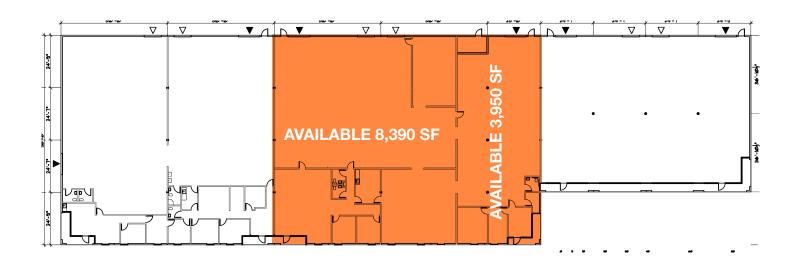

±3,950 SF bldg (Expandable to 12,340)

±760 SF office

1 grade level loading door

±16' clear height

Excellent Clackamas location near itersection of Hwy 212 and I-205

Heavy power distributed throughout warehouse

Fully sprinklered

Lease rate: Contact broker for quote