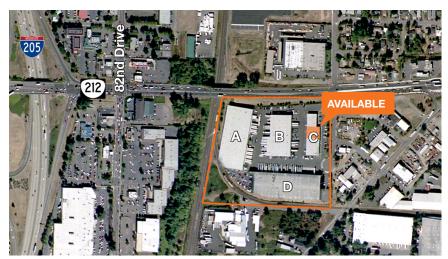

#### **Features**

Clackamas Commerce Park is a 280,706 square foot modern industrial/distribution park. The I-205 freeway interchange is located just a few blocks away and is easily accessible via Hwy 212. Southbound traffic to I-205/I-5 can take advantage of the Evelyn Street bypass. Additionally, many support services, including hotels and restaurants, are within a short walking distance.