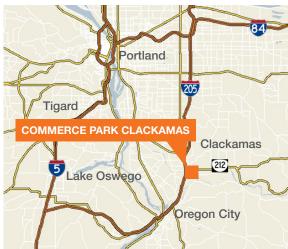

#### **Features**

Clackamas Commerce Park is a 280,706 square foot modern industrial/distribution park. The I-205 freeway interchange is located just a few blocks away and is easily accessible via Hwy 212. Southbound traffic to I-205/I-5 can take advantage of the Evelyn Street bypass. Additionally, many support services, including hotels and restaurants, are within a short walking distance.