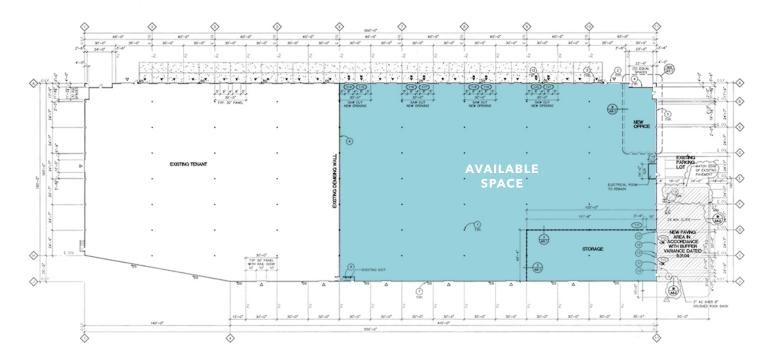

# Commerce Park Clackamas

BUILDING D, 16251 SE 98TH AVENUE, CLACKAMAS, OR

**57,900 SF** shell

3,906 SF office on two levels

17 dock high doors

2 drive-in doors

24' clear height

**SPRINKLER** system throughout

# Building D