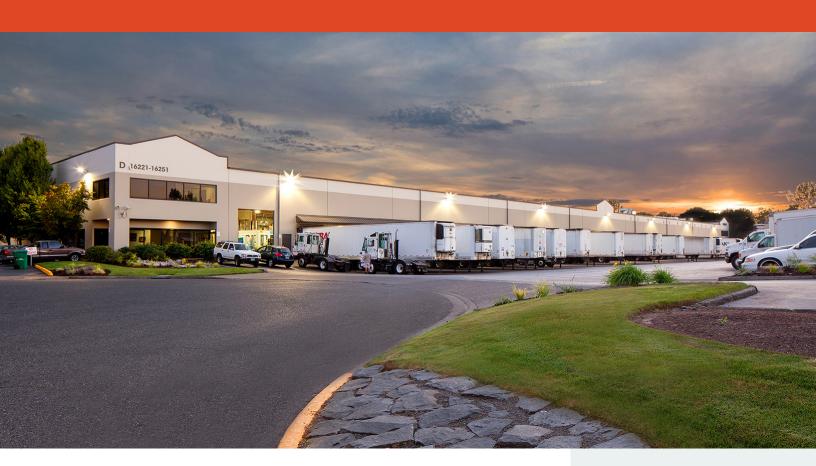

# Commerce Park Clackamas

BUILDING D, 16251 SE 98TH AVENUE, CLACKAMAS, OR

**57,900 SF** shell

3,906 SF office on two levels

17 dock high doors

2 drive-in doors

24' clear height

**SPRINKLER** system throughout

**SKYLIGHTS** provide natural light to warehouse

**END-CAP** unit with adjacent parking lot which may be secured for vehicle storage

STEVEN KLEIN

503.221.2260

steven.klein@kidder.com

PETER STALICK

503.221.2272