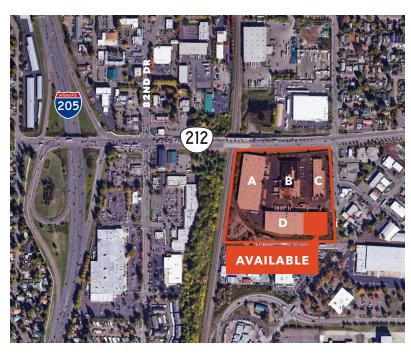

e natural light to warehouse

**END-CAP** unit with adjacent parking lot which may be secured for vehicle storage

STEVEN KLEIN

503.221.2260

steven.klein@kidder.com

PETER STALICK

503.221.2272

peter.stalick@kidder.com

COMMERCE-PARKS.COM

KIDDER.COM

Kidder Mathews

This information supplied herein is from sources we deem reliable. It is provided without any representation, warranty, or guarantee, expressed or implied as to its accuracy. Prospective Buyer or Tenant should conduct an independent investigation and verification of all matters deemed to be material, including, but not limited to, statements of income and expenses. Consult your attorney, accountant, or other professional advisor.



# Commerce Park Clackamas

BUILDING D, 16251 SE 98TH AVENUE, CLACKAMAS, OR

# Building D







#### KIDDER.COM | COMMERCE-PARKS.COM

This information supplied herein is from sources we deem reliable. It is provided without any representation, warranty, or guarantee, expressed or implied as to its accuracy. Prospective Buyer or Tenant should conduct an independent investigation and verification of all matters deemed to be material, including, but not limited to, statements of income and expenses. Consult your attorney, accountant, or other professional advisor.