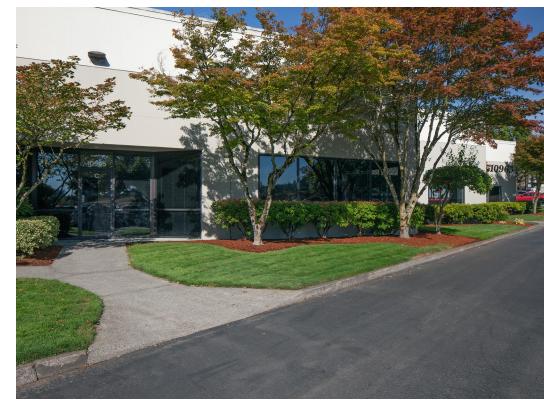

#### Features

±5,000 SF available ±1,500 SF office 1,500 SF mezzanine storage area over office One (1) dock loading door One (1) drive-in loading door ±17' clear height Sprinklered building

I-5 Freeway visibility

Commerce Park Wilsonville is a 126,500 square foot industrial park located in Wilsonville, Oregon Frontage on I-5 at the Stafford interchange provides excellent freeway exposure as well as immediate freeway access Many amenities are nearby including numerous restaurants, banks, and other support services