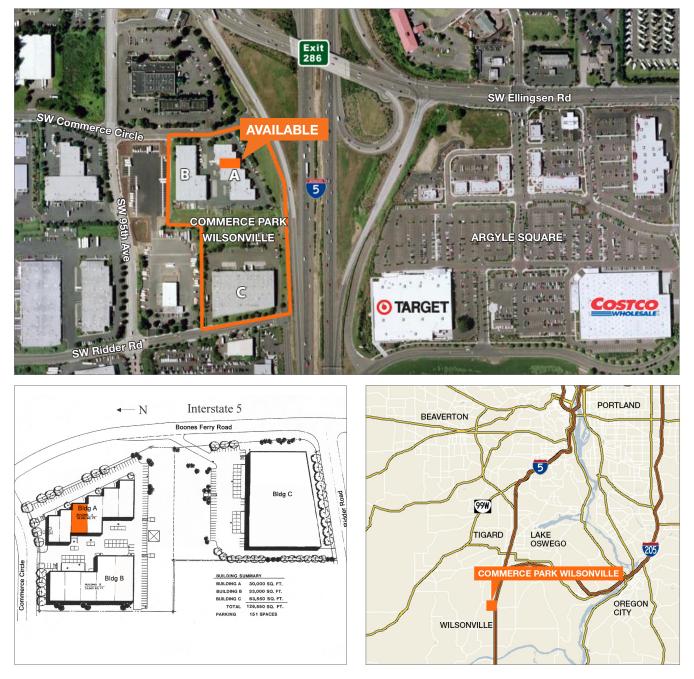

Commerce Park Wilsonville is a 126,500 square foot industrial park located in Wilsonville, Oregon Frontage on I-5 at the Stafford interchange provides excellent freeway exposure as well as immediate freeway access Many amenities are nearby including numerous restaurants, banks, and other support services