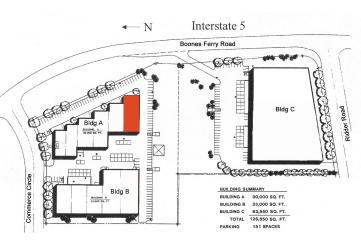

## Commerce Park Wilsonville

10965 SW COMMERCE CIRCLE, BUILDING A, SUITE F, WILSONVILLE, OR

**6,571** SF shell

**±1,985** SF office

TWO (2) dock loading door

ONE (1) drive-in loading door

±17' clear height

SPRINKLERED building

**I-5** Freeway visibility

**COMMERCE PARK WILSONVILLE** is a 126,500 square foot industrial park located in Wilsonville, Oregon

**FRONTAGE ON 1-5** at the Stafford interchange provides excellent freeway exposure as well as immediate freeway access