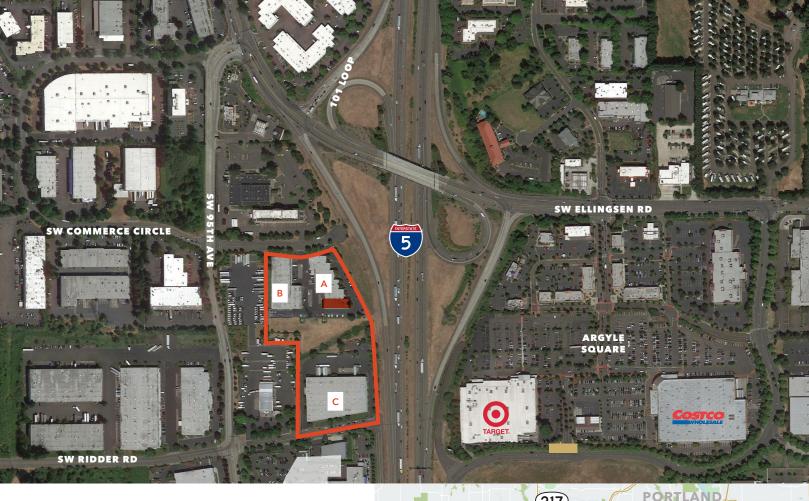

**I-5** Freeway visibility

**COMMERCE PARK WILSONVILLE** is a 126,500 square foot industrial park located in Wilsonville, Oregon

**FRONTAGE ON 1-5** at the Stafford interchange provides excellent freeway exposure as well as immediate freeway access

# Commerce Park Wilsonville

10965 SW COMMERCE CIRCLE, BUILDING A, SUITE F, WILSONVILLE, OR

BEAVERTON

99W

LAKE OSWEGO

COMMERCE
PARK

OREGON CITY

STEVEN KLEIN 503.221.2260 steven.klein@kidder.com PETER STALICK 503.221.2272 peter.stalick@kidder.com LINCOLN PROPERTY COMPANY