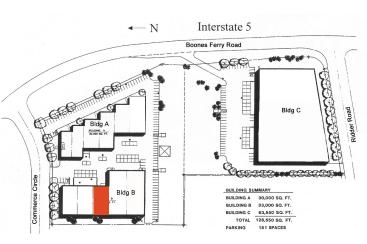

### **Features**

**COMMERCE PARK** Wilsonville is a 126,500 square foot industrial park located in Wilsonville, Oregon

**FRONTAGE** on I-5 at the Stafford interchange provides excellent freeway exposure as well as immediate freeway access

**MANY AMENITIES** are nearby including numerous restaurants, banks, and other support services

5,000 SF Shell

**767 SF** newly constructed office space

- 1 DOCK loading door
- 1 GRADE loading door
- 21' clear height