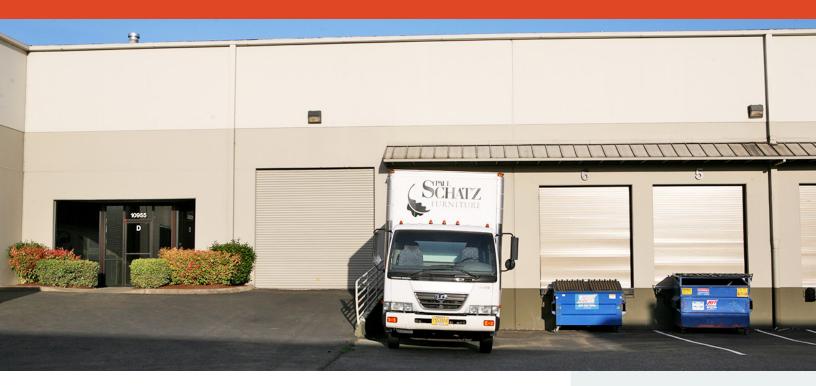

### **Features**

**COMMERCE PARK** Wilsonville is a 126,500 square foot industrial park located in Wilsonville, Oregon

**FRONTAGE** on I-5 at the Stafford interchange provides excellent freeway exposure as well as immediate freeway access

**MANY AMENITIES** are nearby including numerous restaurants, banks, and other support services

5,000 SF Shell

**767 SF** newly constructed office space

- 1 DOCK loading door
- 1 GRADE loading door
- 21' clear height

SPRINKLERED

LEASE RATE Call for quote

STEVEN KLEIN

503.221.2260

steven.klein@kidder.com

PETER STALICK

503.221.2272

peter.stalick@kidder.com