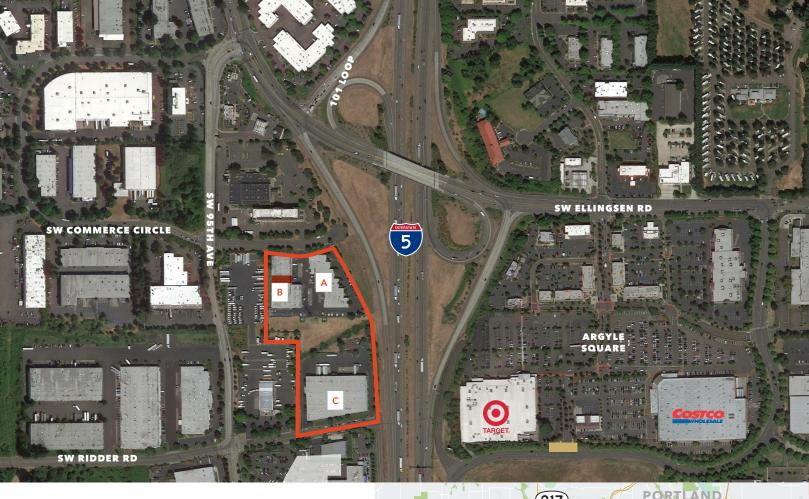

## Commerce Park Wilsonville

10955 SW COMMERCE CIRCLE, SUITE B, WILSONVILLE, OR

### **Features**

**COMMERCE PARK** Wilsonville is a 126,500 square foot industrial park located in Wilsonville, Oregon

**FRONTAGE** on I-5 at the Stafford interchange provides excellent freeway exposure as well as immediate freeway access

# Commerce Park Wilsonville

10955 SW COMMERCE CIRCLE, SUITE B, WILSONVILLE, OR

BEAVERTON

99W

LAKE OSWEGO

COMMERCE
PARK

OREGON CITY

STEVEN KLEIN 503.221.2260 steven.klein@kidder.com PETER STALICK 503.221.2272 peter.stalick@kidder.com LINCOLN PROPERTY COMPANY