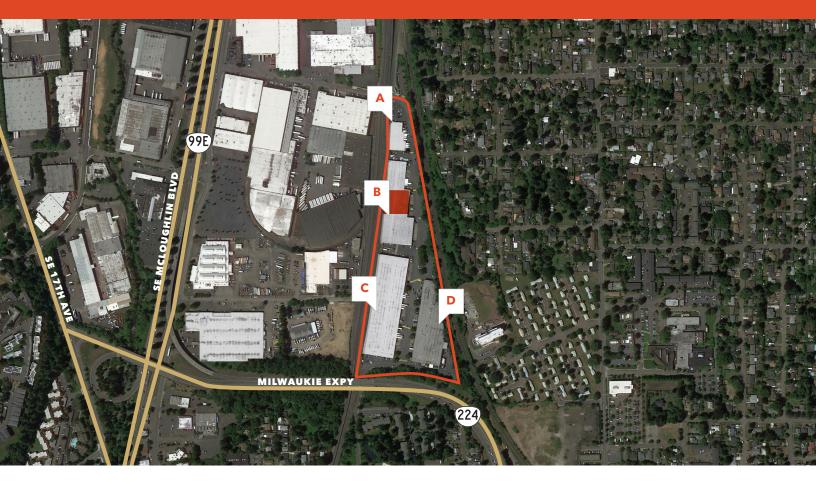

**COMMERCE PARK** McLoughlin has easy access to Highway 99E and Highway 224 with excellent proximity to the Portland Central Business District

**spacious truck Loading** area, rail access and modern deisgn make it an ideal facility for a variety of users

## Commerce Park McLoughlin

2640 SE MAILWELL DRIVE, BLDG B, MILWAUKIE, OR

STEVEN KLEIN 503.221.2260 steven.klein@kidder.com PETER STALICK 503.221.2272 peter.stalick@kidder.com