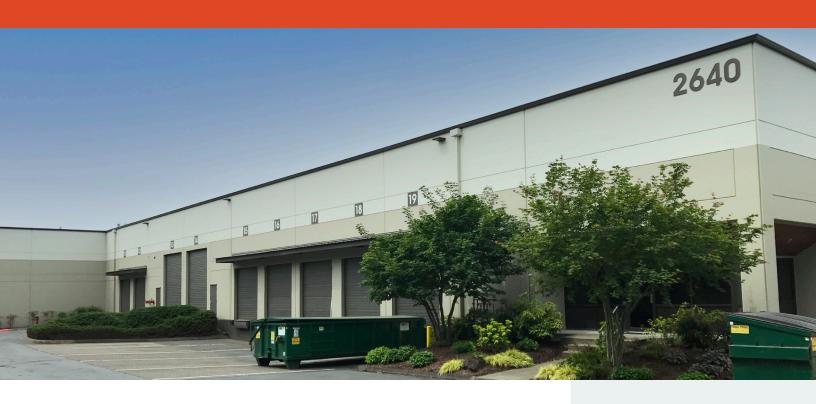

# Commerce Park McLoughlin

2640 SE MAILWELL DRIVE, BLDG B, MILWAUKIE, OR

### FOR SUBLEASE

23,845 SF freestanding building

**1,320 SF** office

22' clear height

**7 DOCK** high loading doors, 2 gradelevel door, 2 rail doors

**FIRE** sprinklered

**SUBLEASE** through November 30, 2023. Longer term available