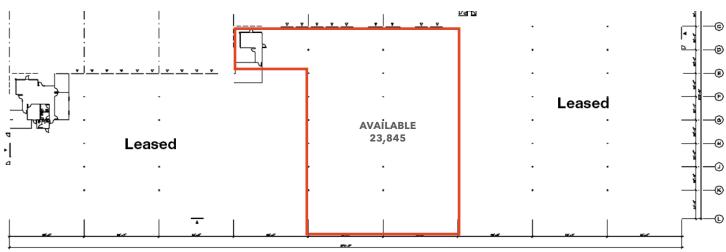

### FOR SUBLEASE

23,845 SF freestanding building

**1,320 SF** office

22' clear height

**7 DOCK** high loading doors, 2 gradelevel door, 2 rail doors

**FIRE** sprinklered

**SUBLEASE** through November 30, 2023. Longer term available